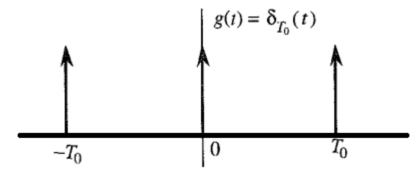

**2.** Find the trigonometric Fourier series, compact trigonometric Fourier series and exponential Fourier series for the periodic square wave shown in the figure.

**3.** Find the trigonometric Fourier series, compact trigonometric Fourier series and exponential Fourier series for the periodic impulse train shown in the figure.