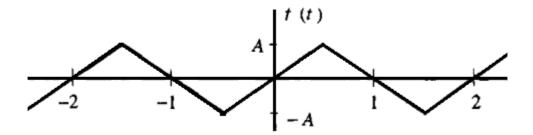

## Sheet 5

**1.** Find the trigonometric Fourier series, compact trigonometric Fourier series and exponential Fourier series for the triangular periodic signal shown in Fig. over the interval  $-1 \le t \le 1$ .