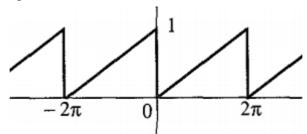

**4.** Find the trigonometric Fourier series, compact trigonometric Fourier series and exponential Fourier series for the signals in the figure below.

Good Luck