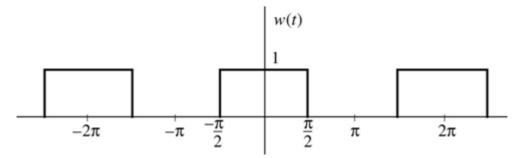

**2.** Find the trigonometric Fourier series, compact trigonometric Fourier series and exponential Fourier series for the periodic square wave shown in the figure.

**3.** Find the trigonometric Fourier series, compact trigonometric Fourier series and exponential Fourier series for the periodic impulse train shown in the figure.